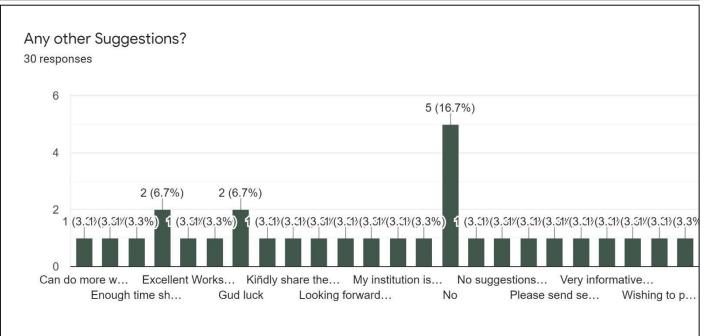

22286185 | Christ College Pune.Org             |
| 52 | Neelesh Balasaheb Thorat  | 7028181786    | Isms Sankalp Business School        |
| 53 | Dr. Umesh Gaikwad         | 8698233797    | Isms Sankalp Business School        |
| 54 | Dr. Preeti Nayak          | 7898833355    | Govt. P. G College Damoh. M.P       |
| 55 | S Petricia Leema Roseline | 7507246567    | Christ College Pune                 |
| 56 | S Petricia                | 7507246567    | Christ College                      |
| 57 | S Petricia Leema Roseline | 7507246567    | Christ College Pune                 |
| 58 | Ms Deepa Sujith           | 9890109429    | Christ College-Pune                 |
| 59 | Mrs. G Joseph Mary        | 9908889977    | St Joseph's Degree And Pg College   |



## Feedback Analysis





















#### PROFILE OF RESOURCE PERSONS

#### DR GANESH HINGMIRE

Winner of two Consecutive National Awards by Ministry of Commerce, Gov. of India. for "Best Facilitation of Registration of, Geographical Indications and, Promotion of Registered GI in India", Dr Hingmire has Registered almost one tenth of India's Geographical Indications, Registered 26 GI's through voluntary initiative and support of World Bank and Department of Horticulture, Government of Maharashtra. His efforts placed Maharashtra at the zenith of registered agricultural GIs in India. He is also the recipient of Maharashtra State's Prestigious Acharya Atre Award for contribution in field of Intellectual Property Rights With extensive educational background and high professional experience in teaching and consultancy, he ha