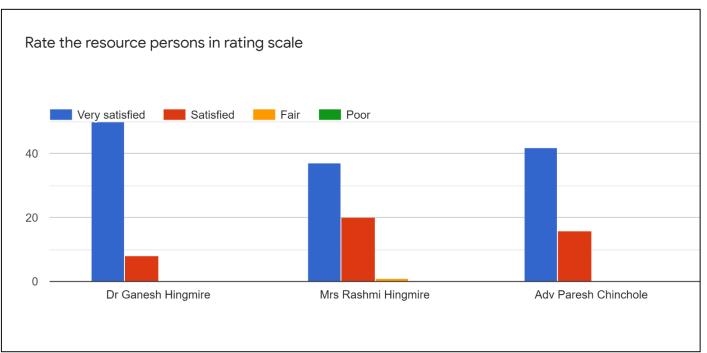

#### **REPORT**

The workshop began with the Principal of Christ College-Pune, Rev Dr Sony Chundattu CMI delivering the welcome address. Dr M.D Lawrence, Principal, Foresight College of Commerce set the tone of the conference with his introductory remarks. Dr Ganesh Hingmire, a renowned IPR enthusiast in the city of Pune was the Key note speaker Other resource persons were Mrs Rashmi Hingmire and Adv. Paresh Chinchole who delivered sessions on procedural aspects of patents and trademarks, copy right, industrial design –Importance and enforcement respectively.

With unbeatable expertise, experience and contribution in the area of IPR as well as with good command on managing Intellectual Property Rights related works including registration, prosecution, search and research Dr Ganesh Hingmire was the best choice as the key note speaker for the workshop. Citing real life simple examples Dr Hingmire could take the participants into the core of IPR from global scenario, Indian scenario, various categories of IPR and in a nutshell could make the participants understand how they could use it in their own respective fields and how important it is in education sector and how academicians can contribute towards socio economic growth with an awareness of IPR

Mrs Rashmi Hingmire's session on the procedural aspects of patents, including various aspects of patent filing was truly a value addition to the participants. Adv Chinchole could establish a clear understanding on trade mark, and copy right giving the recent example of the pandemic which the participants could well connect. It could raise enthusiasm on the topic apart from being enriching and informative being given a wide insight from a very practical perspective .

## Feedback Analysis