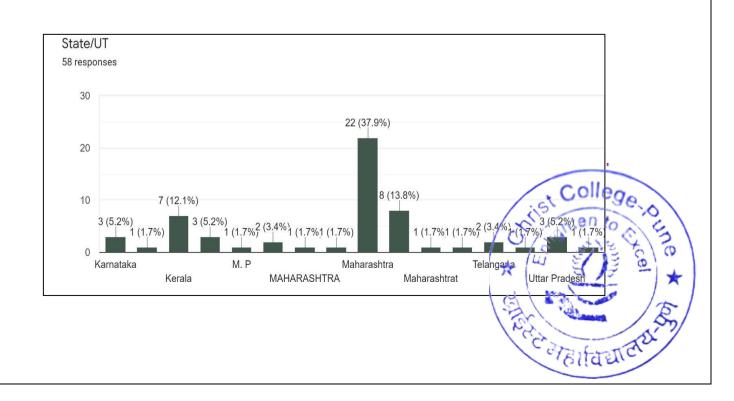

51 | Priti Satish Khandve      | +919822286185 | Christ College Pune.Org             |
| 52 | Neelesh Balasaheb Thorat  | 7028181786    | Isms Sankalp Business School        |
| 53 | Dr. Umesh Gaikwad         | 8698233797    | Isms Sankalp Business School        |
| 54 | Dr. Preeti Nayak          | 7898833355    | Govt. P. G College Damoh. M.P       |
| 55 | S Petricia Leema Roseline | 7507246567    | Christ College Pune                 |
| 56 | S Petricia                | 7507246567    | Christ College                      |
| 57 | S Petricia Leema Roseline | 7507246567    | Christ College Pune                 |
| 58 | Ms Deepa Sujith           | 9890109429    | Christ College-Pune                 |
| 59 | Mrs. G Joseph Mary        | 9908889977    | St Joseph's Degree And Pg College   |



## Feedback Analysis





















#### PROFILE OF RESOURCE PERSONS

#### DR GANESH HINGMIRE

Winner of two Consecutive National Awards by Ministry of Commerce, Gov. of India. for "Best Facilitation of Registration of, Geographical Indications and, Promotion of Registered GI in India", Dr Hingmire has Registered almost one tenth of India's Geographical Indications, Registered 26 GI's through voluntary initiative and support of World Bank and Department of Horticulture, Government of Maharashtra. His efforts placed Maharashtra at the zenith of registered agricultural GIs in India. He is also the recipient of Maharashtra State's Prestigious Acharya Atre Award for contribution in field of Intellectual Property Rights With extensive educational background and high professional experie