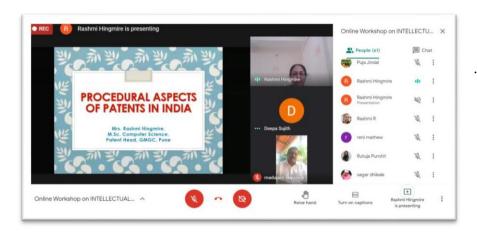

#### **REPORT**

The workshop began with the Principal of Christ College-Pune, Rev Dr Sony Chundattu CMI delivering the welcome address. Dr M.D Lawrence, Principal, Foresight College of Commerce set the tone of the conference with his introductory remarks. Dr Ganesh Hingmire, a renowned IPR enthusiast in the city of Pune was the Key note speaker Other resource persons were Mrs Rashmi Hingmire and Adv. Paresh Chinchole who delivered sessions on procedural aspects of patents and trademarks, copy right, industrial design –Importance and enforcement respectively.

Mrs Rashmi Hingmire's session on the procedural aspects of patents, including various aspects of patent filing was truly a value addition to the participants. Adv Chinchole could establish a clear understanding on trade mark, and copy right giving the recent example of the pandemic which the participants could well connect. It could raise enthusiasm on the topic apart from being enriching and informative being given a wide insight from a very practical perspective .