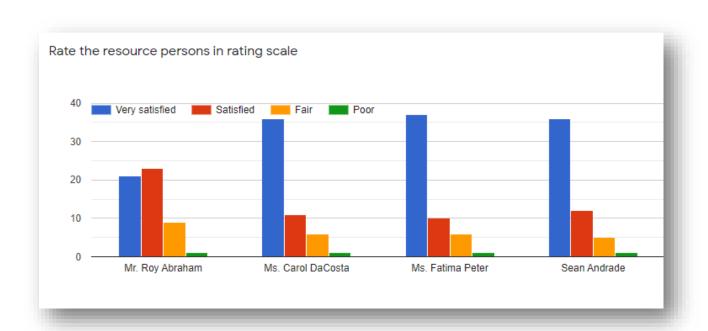

#### **Speakers**

- Roy Abraham, Media Consultant, Pune
- Carol Andrade, Dean (SPICE) and Programme Head Journalism
- Margaret DaCosta, Programme Director, Advertising and IMC, Public Relations & Corp. Comm (SPICE)
- Fatima Peter, Senior Sub Editor of Hindustan Times, Pune
- Sean Adrade, Faculty Digital Marketing (SPICE)

The webinar started off with the speakers sharing their expertise and their knowledge on the impact media has had in the modern day world. Since the panel consisted of speakers from diversified areas of media, each of them shared the opportunities they believed existed in the media world and how these opportunities could be tapped. The speakers also discussed how one should be ethical when practicing in the media field. The Q&A session post the webinar brought out further interesting information with regard to the field.